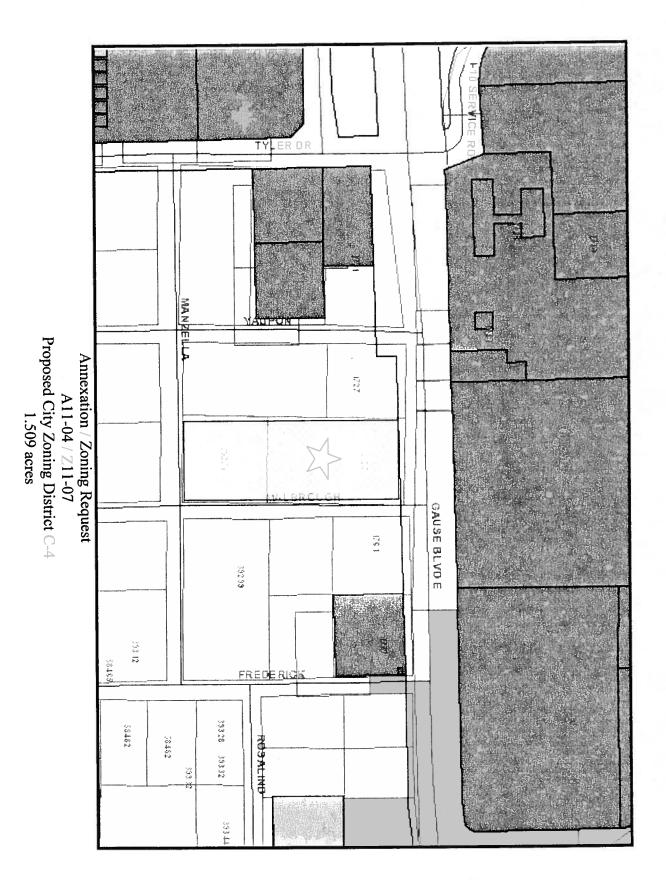

Ann B. Dunn Secretary

Annexation / Zoning Request
A11-04 / Z11-07
St. Tammany Parish Zoning District HC-2
1.509 acres

St. Tammany Parish Zoning District HC-2

The City of Slidell
PLANNING DEPARTMENT

RECEIVED RILY JUL 2 0 2011