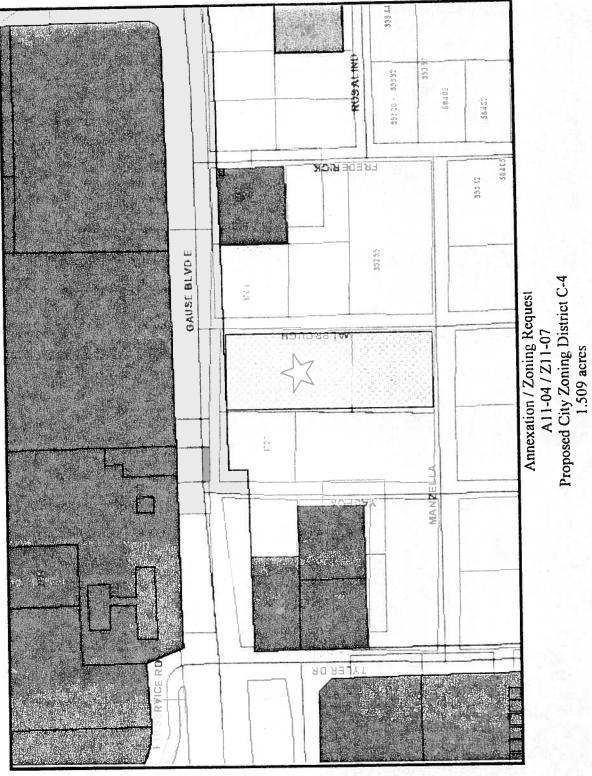

**CERTIFIED MAIL** RETURN RECEIPT REQUESTED NO.: 7010 1060 0000 8364 0365

A11-04/Z11-07: Annexation/Rezoning request by Brandon Dale, Sole Member of Northshore Investments, LLC, of property identified as Lots 4A and 6A, Square 3, Robbert Park Subdivision, comprised of 1.509 acres in Section 12, Township 9 South, Range 14 East, with municipal address of 1725 Gause Boulevard East, into City of Slidell corporate limits, with parallel zoning change from HC-2 (Parish Highway Commercial) to C-4 (City Highway Commercial).

RE: A11-04/Z11-07: Annexation/Rezoning request by Brandon Dale, Sole Member of Northshore Investments, LLC, of property identified as Lots 4A and 6A, Square 3, Robbert Park Subdivision, comprised of 1.509 acres in Section 12, Township 9 South, Range 14 East, with municipal address of 1725 Gause Boulevard East, into City of Slidell corporate limits, with parallel zoning change from HC-2 (Parish Highway Commercial) to C-4 (City Highway Commercial).