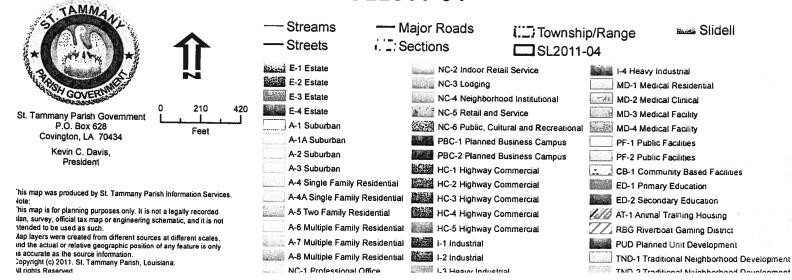

### Slidell Annexation SL2011-04

- Streams
- -Streets
- Major Roads
- SL2011-04
- Slidell Sections
- Township/Range

St. Tammany Parish Government P.O. Box 628 Covington, LA 70434

Kevin C. Davis, President

## Slidell Annexation SL2011-04

Streams Council Districts Streets Wards - Major Roads [ SL2011-04 Slidell Sections Township/Range

St. Tammany Parish Government P.O. Box 628 Covington, LA 70434

> Kevin C. Davis, President

# Slidell Annexation SL2011-04