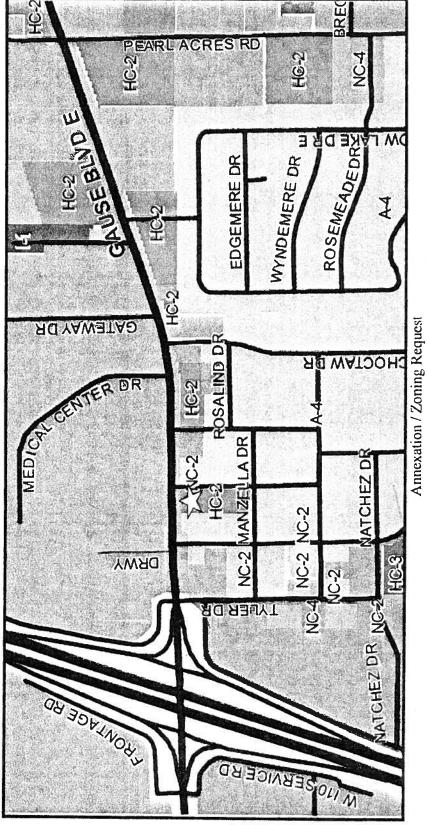

Ann B. Dunn Secretary

Annexation / Zoning Request
A11-04 / Z11-07
St. Tammany Parish Zoning District HC-2
1.509 acres

St. Tammany Parish Zoning District HC-2

The City of Slidell
PLANNING DEPARTMENT

RECEIVED RILY JUL 2 0 2011