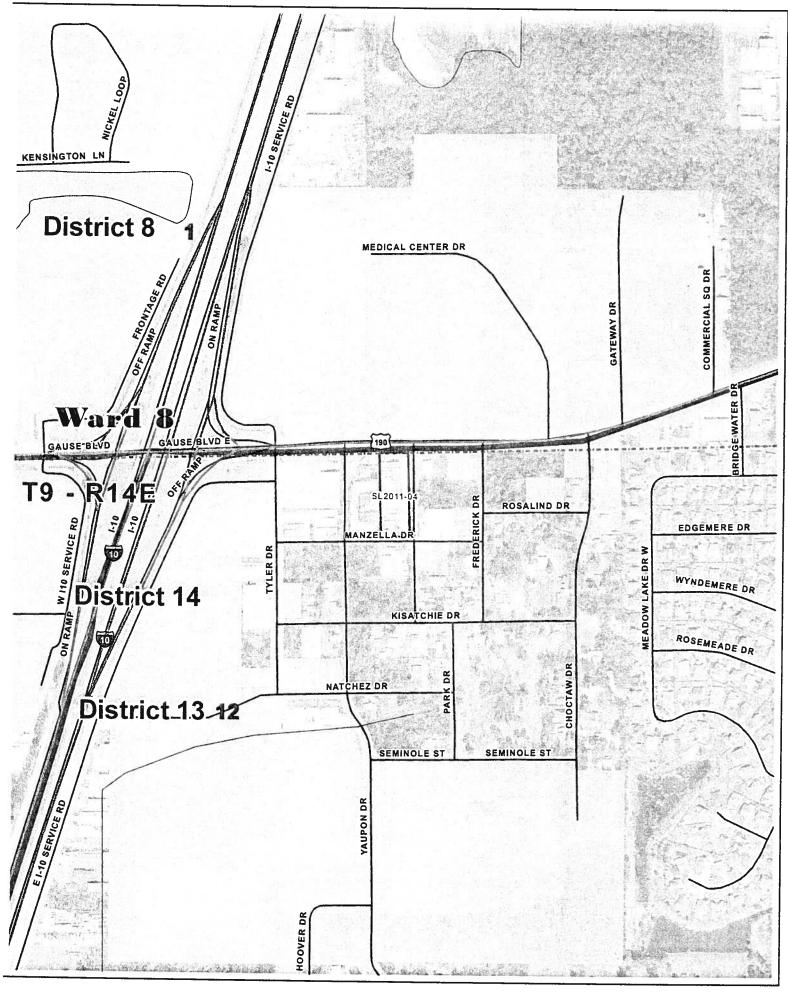

s Reserved.

Imagery Source: This imagery was provided by the Regional Planning Commission for Jefferson, Orleans, Plaquemines, St. Bernard and St. Tammany Parishes (RPC), the United States Geological Survey (USGS) and the New Orleans Region Urban Area Security Initiative (UASI). Reproduction and distribution of the data is prohibited without consent of the Executive Director of the RPC. The RPC. USGS and New Orleans UASI are not responsible for any errors arising from any use of alterations made to the data. Under no circumstance is resale or distribution of the data permitted.

### Slidell Annexation SL2011-04

- Streams
- -Streets
- Major Roads
- SL2011-04
- Slidell Sections
- Township/Range





St. Tammany Parish Government P.O. Box 628 Covington, LA 70434

Kevin C. Davis, President



This map was produced by St. Tammany Parish Information Services.

Note: This map is for planning purposes only. It is

not a legally recorded plan, survey, official tax map or engineering schematic, and it is not intended to be used as such.

De used as such.

Map layers were created from different sources at different scales, and the actual or relative geographic position of any feature is only as accurate as the source information.

Copyright (c) 2011. St. Tammany Parish, Louisiana. All rights Reserved.

Imagery Source: This imagery was provided by the Regional Planning Commission for Jefferson, Orleans, Plaquemines, St. Bernard and St. Tammany Parishes Praductiones, St. Bernard and St. 1 ammany Panshes (RPC), the United States Geological Survey (USGS) and the New Orleans Region Urban