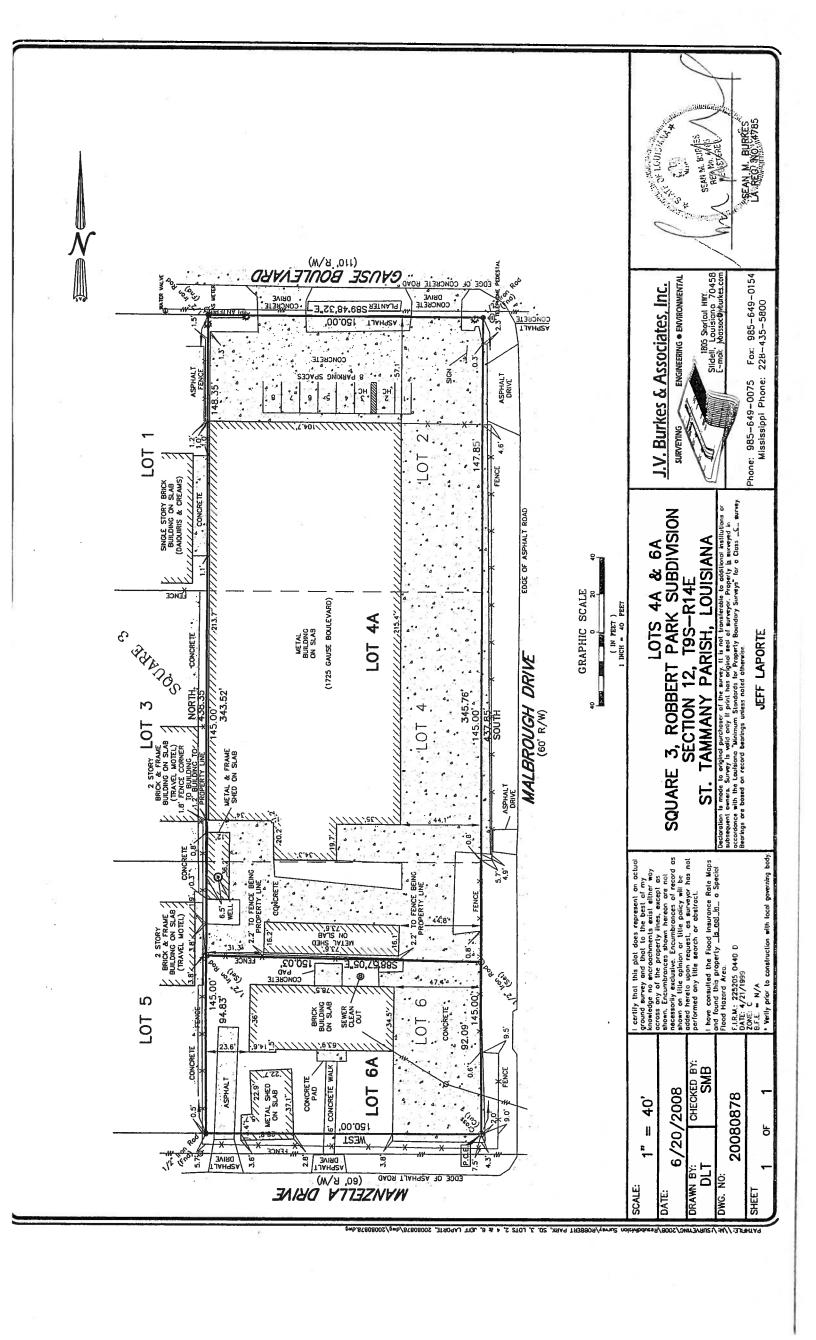

#### **EXHIBIT "A"**

All that certain piece or parcel of ground, together with all the buildings and improvements thereon and all the rights, way, privileges, servitudes, appurtenances and advantages thereunto belonging or in anywise appertaining, situated in the Parish of St. Tammany, State of Louisiana, and being more fully described as Lots 4A and 6A, Square 3, Robbert Park Subdivision, all as more particularly set forth on that certain resubdivision of Lots 2, 4 and 6, Square 3, into Lots 4A and 6A, Square 3, Robbert Park Subdivision, prepared by J. V. Burkes & Associates, Inc. and filed as Map File No. 4733A with the Clerk of Court for the Parish of St. Tammany, State of Louisiana.

hereinafter designated as "purchaser", here present, accepting and purchasing and acknowledging delivery and possession of the following described property, to-wit:

All that certain piece or parcel of ground, together with all the buildings and improvements thereon and all the rights, way, privileges, servitudes, appurtenances and advantages thereunto belonging or in anywise appertaining, situated in the Parish of St. Tammany, State of Louisiana, and being more fully described as Lots 4A and 6A, Square 3, Robbert Park Subdivision, all as more particularly set forth on that certain resubdivision of Lots 2, 4 and 6, Square 3, into Lots 4A and 6A, Square 3, Robbert Park Subdivision, prepared by J. V. Burkes & Associates, Inc. and filed as Map File No. 4733A with the Clerk of Court for the Parish of St. Tammany, State of Louisiana.