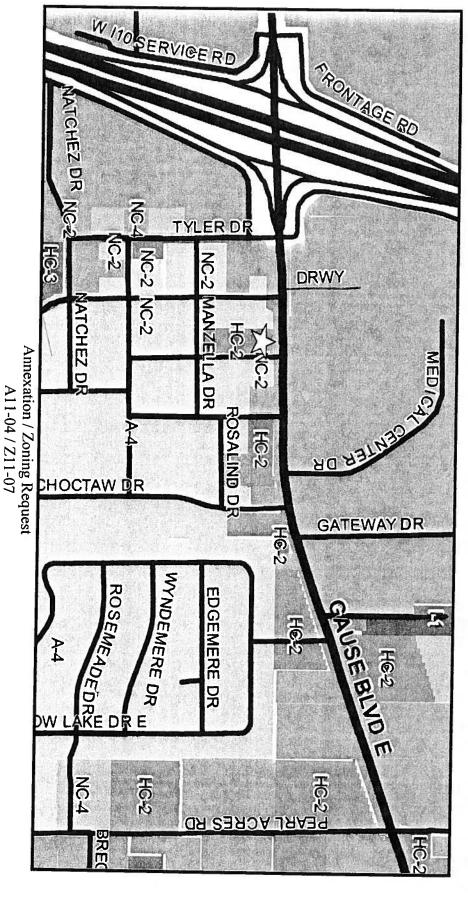

### Slidell Annexation SL2011-04

- Streams
- -Streets
- Major Roads
- SL2011-04
- Slidell Sections
- Township/Range

St. Tammany Parish Government P.O. Box 628 Covington, LA 70434

Kevin C. Davis, President